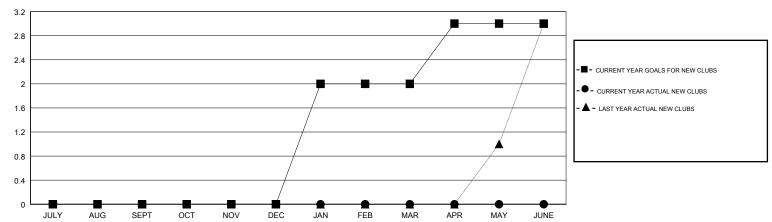

## LOCATION TURKEY GMT CA

| Clubs         |               |           |               | Members               |                           |                         |                                              |
|---------------|---------------|-----------|---------------|-----------------------|---------------------------|-------------------------|----------------------------------------------|
|               | RESULTS FOR   | 2018-2019 |               | RESULTS FOR 2018-2019 |                           |                         |                                              |
| QUARTER       | NEW CLUB GOAL | NEW CLUBS | DROPPED CLUBS | QUARTER               | MEMBER GROWTH NET<br>GOAL | MEMBER GROWTH<br>ACTUAL | DROPPED MEMBERS ACTUAL (including transfers) |
| JULY/AUG/SEPT | 0             | 0         | 1             | JULY/AUG/SEPT         | -2                        | 18                      | 33                                           |
| OCT/NOV/DEC   | 0             | 0         | 1             | OCT/NOV/DEC           | -5                        | 15                      | 42                                           |
| JAN/FEB/MAR   | 2             | 0         | 1             | JAN/FEB/MAR           | 42                        | 6                       | 23                                           |
| APR/MAY/JUNE  | 1             | 0         | 0             | APR/MAY/JUNE          | 32                        | 0                       | 0                                            |

## GOALS AND ACTUAL NEW CLUBS CUMULATIVE