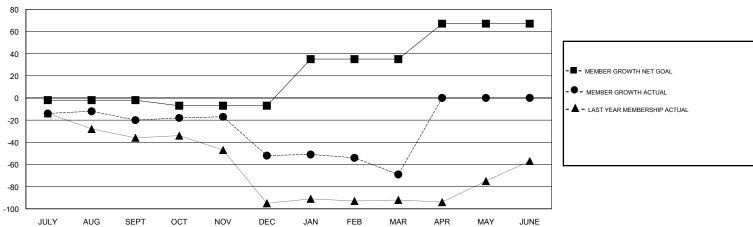

## LOCATION TURKEY GMT CA

| Clubs         |               |           |               | Members               |                           |                         |                                              |
|---------------|---------------|-----------|---------------|-----------------------|---------------------------|-------------------------|----------------------------------------------|
|               | RESULTS FOR   | 2018-2019 |               | RESULTS FOR 2018-2019 |                           |                         |                                              |
| QUARTER       | NEW CLUB GOAL | NEW CLUBS | DROPPED CLUBS | QUARTER               | MEMBER GROWTH NET<br>GOAL | MEMBER GROWTH<br>ACTUAL | DROPPED MEMBERS ACTUAL (including transfers) |
| JULY/AUG/SEPT | 0             | 0         | 1             | JULY/AUG/SEPT         | -2                        | 18                      | 33                                           |
| OCT/NOV/DEC   | 0             | 0         | 1             | OCT/NOV/DEC           | -5                        | 15                      | 42                                           |
| JAN/FEB/MAR   | 2             | 0         | 1             | JAN/FEB/MAR           | 42                        | 6                       | 23                                           |
| APR/MAY/JUNE  | 1             | 0         | 0             | APR/MAY/JUNE          | 32                        | 0                       | 0                                            |

## GOALS AND ACTUAL MEMBERS CUMULATIVE

| DROPPED CLUBS: 3  DROPPED MEMBERS |    | 12 CLUBS OF 34 ADDED 1 OR MORE NEW MEMBERS | GENDER DISTRIBUTION  MALE 412 (56.21%)  FEMALE 321 (43.79%)  Women Percentage Fiscal Year Goal: 55% |    |
|-----------------------------------|----|--------------------------------------------|-----------------------------------------------------------------------------------------------------|----|
| DECEASED                          | 2  | CLICK HERE FOR CUMULATIVE                  | TOTAL FAMILY UNIT MEMBERS                                                                           |    |
| CLUB CANCELLED                    | 46 | MEMBERSHIP DATA                            |                                                                                                     | 16 |
| OTHER                             | 50 |                                            | FAMILY MEMBERS PAYING HALF DUES                                                                     |    |
| TOTAL                             | 98 |                                            |                                                                                                     |    |